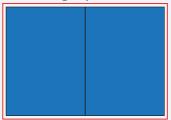

#### **Double Page Spread**

420 x 297 mm (16.54 x 11.69 in)

- Add 3 mm (0.12 in) bleed on each side
- Add crop marks