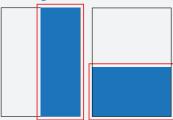

## **Half Page**

Vertical: 102.5 x 297 mm (4.04 x 11.69 in) Horizontal: 210 x 145 mm (8.27 x 5.7 in)

- Add 3 mm (0.12 in) bleed on each side
- Add crop marks