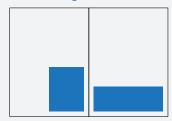

#### **Quarter Page**

Vertical: 87.5 x 130 mm (3.45 x 5.12 in) Horizontal: 180 x 66 mm (7.09 x 2.6 in)

• No bleed or crop marks required