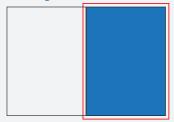

# **Full Page**

210 x 297 mm (8.27 x 11.69 in)

- Add 3 mm (0.12 in) bleed on each side
- Add crop marks